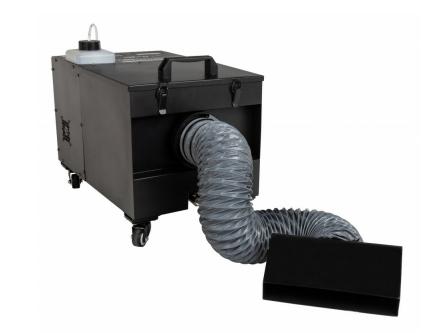

## **FEATURES**

- Ultrasonic 1250W Low Fog machine.
- The powerful ultrasonic element convert the combination of smoke fluid and water into a large amount of beautiful low-lying fog.
- No more hassle with expensive and hard to find CO<sub>2</sub> dry ice!
- The black hose is equipped with a "fast click-on" system to significantly reduce installation time!
- Adjustable fog output and fan speed:
  - Via 2 DMX channels
  - Via the on board control panel with LCD-display and timer
- Stainless steel "304" water tank (instead of ordinary treated iron) to avoid rust!
- Prepared for wireless DMX: just plug-in an optional WTR-DMX DONGLE
   ! (Briteq® code: B04645)
- Original Neutrik<sup>®</sup> PowerCON and 3-pin DMX connectors for input and output

www.briteq-lighting.com | https://www.facebook.com/Briteq

**General : Application** DJ & Club, Stage & Rental

**General : Dimensions (cm)**  $57 \times 32 \times 40 \text{ cm}$ 

**General: Weight (kg)** 17