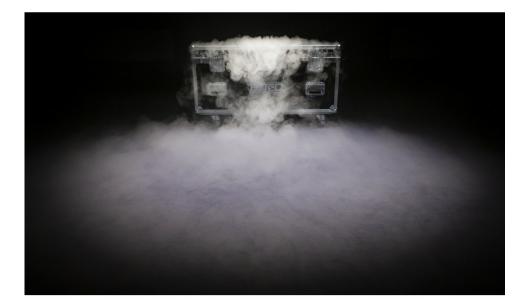

## DESCRIPTION

Ultrasonic 1250W Low Fog machine

## **FEATURES**

- Ultrasonic 1250W Low Fog machine.
- The powerful ultrasonic element convert the combination of smoke fluid and water into a large amount of beautiful low-lying fog.
- No more hassle with expensive and hard to find CO<sub>2</sub> dry ice!
- The black hose is equipped with a "fast click-on" system to significantly reduce installation time!
- Adjustable fog output and fan speed:
  - Via 2 DMX channels
  - Via the on board control panel with LCD-display and timer
- Stainless steel "304" water tank (instead of ordinary treated iron) to avoid rust!
- Prepared for wireless DMX: just plug-in an optional WTR-DMX DONGLE
   ! (Briteq® code: B04645)
- Original Neutrik<sup>®</sup> PowerCON and 3-pin DMX connectors for input and output