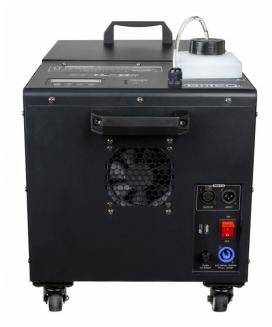

## **FEATURES**

- Ultrasonic 1250W Low Fog machine.
- The powerful ultrasonic element convert the combination of smoke fluid and water into a large amount of beautiful low-lying fog.
- No more hassle with expensive and hard to find CO<sub>2</sub> dry ice!
- The black hose is equipped with a "fast click-on" system to significantly reduce installation time!
- Adjustable fog output and fan speed:
  - Via 2 DMX channels
  - Via the on board control panel with LCD-display and timer
- Stainless steel "304" water tank (instead of ordinary treated iron) to avoid rust!
- Prepared for wireless DMX: just plug-in an optional WTR-DMX DONGLE
   ! (Briteq® code: B04645)
- Original Neutrik<sup>®</sup> PowerCON and 3-pin DMX connectors for input and output

**General : Powerinput** AC 240V, 50Hz

General: Energy Label No
General: Power consumption W 1250
General: Color black
General: Display LCD
General: IP rating indoor

**Control : Modes** standalone, manual, DMX

Control : manualNoControl : StandalonetimerControl : maximum DMX channels2Fx : liquid typeSmokeFx : tank capacity in L1

**Connections : input** 3 pin XLR, powercon, wifi optional

Connections : output3 pin XLRBrandBRITEQEA NCode5420025649001