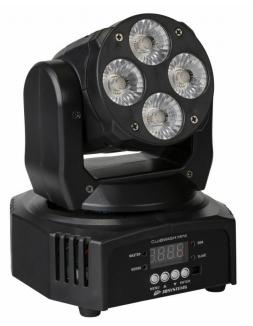

### DESCRIPTION

A remarkably small and super lightweight 6in1 moving wash!

### **FEATURES**

- A remarkably small and super lightweight moving wash!
- 4 powerful 12W, 6in1 RGBWAUV leds.
- The perfect solution for many applications: DJ's, parties, pubs, ...
- Very low power consumption, only 60 W!
- A real lightweight: only 1,61kg!
- 0-100% dimming and different strobe effects.
- Excellent built-in programs for wonderful light shows.
- Multiple working modes:
  - DMX-control: via 5, 9 or 15 channels
  - Standalone: sound activated with internal mic
  - Master/slave: wonderful synchronized lightshows.
- 4-digit LED-display for easy menu navigation.