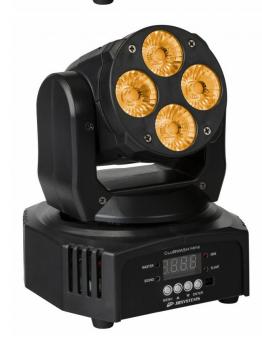

### **FEATURES**

- A remarkably small and super lightweight moving wash!
- 4 powerful 12W, 6in1 RGBWAUV leds.
- The perfect solution for many applications: DJ's, parties, pubs, ...
- Very low power consumption, only 60 W!
- A real lightweight: only 1,61kg!
- 0-100% dimming and different strobe effects.
- Excellent built-in programs for wonderful light shows.
- Multiple working modes:
  - DMX-control: via 5, 9 or 15 channels
  - Standalone: sound activated with internal mic
  - Master/slave: wonderful synchronized lightshows.
- 4-digit LED-display for easy menu navigation.

Red, Green, Blue, White, UV, Light: colors

Amber, RGBWA+UV

**Light: mix colors** No **Light**: min. beam angle (°) 25 **Light**: max. beam angle (°) 25 Light: min. refresh rate (kHz) No **Light**: max. refresh rate (kHz) No