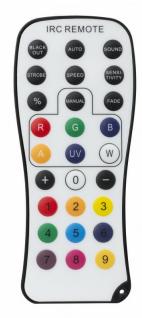

**Control: Standalone** automatic, sound **Control: Type included remote** IR Remote Control

**Control: programmable** No **Control: upgradable software** No **Control: maximum DMX channels** 15 **Light: lamp socket** none Light: lamp **LED** 