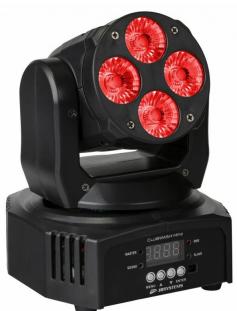

### **FEATURES**

- A remarkably small and super lightweight moving wash!
- 4 powerful 12W, 6in1 RGBWAUV leds.
- The perfect solution for many applications: DJ's, parties, pubs, ...
- Very low power consumption, only 60 W!
- A real lightweight: only 1,61kg!
- 0-100% dimming and different strobe effects.
- Excellent built-in programs for wonderful light shows.
- Multiple working modes:
  - DMX-control: via 5, 9 or 15 channels
  - Standalone: sound activated with internal mic
  - Master/slave: wonderful synchronized lightshows.
- 4-digit LED-display for easy menu navigation.

Red, Green, Blue, White, UV, Light: colors

Amber, RGBWA+UV

**Light: mix colors** No **Light**: min. beam angle (°) 25 **Light**: max. beam angle (°) 25 Light: min. refresh rate (kHz) No **Light**: max. refresh rate (kHz) No