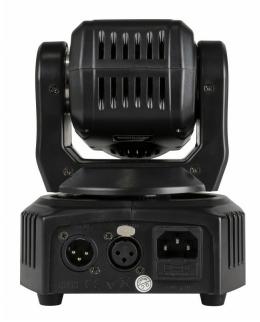

#### TECHNICAL SPECIFICATIONS

**General: Application** DJ & Club, Stage & Rental **General**: Dimensions (cm) 13.9 x 18.3 x 14.3

**General: Weight (kg)** 

**General: Powerinput** AC 100 - 240V, 50/60Hz

**General: Energy Label** No **General: Power consumption W** 60 **General: Color** black **General: Display** LED

**Connections: input** 3 pin XLR, IEC **Connections: output** 3 pin XLR **Brand IB SYSTEMS EANCode** 5420025655309