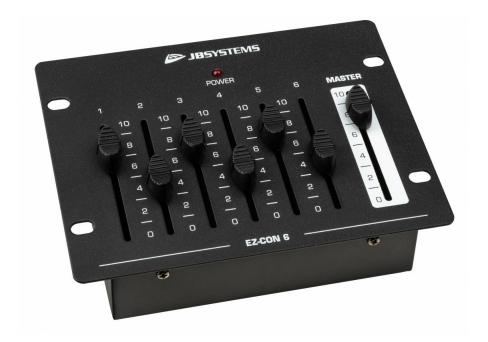

## EZ-CON 6

B05024

## DESCRIPTION

Small, very easy to use 6 channel DMX controller with build in power supply

## **FEATURES**

- The EZ-CON 6 is a basic but very useful small DMX controller.
- It's ideal to use with all kinds of devices with very few DMX channels.
- The controller sends out 6 DMX channels.
- There is NO external power adapter (no risk of losing, damaged connectors, wrong adapter used...).
- It's compact size light weight makes it an easy to build in or transport controller.

**General : Application General : Dimensions (cm)**DJ & Club
18 x 13.5 x 5.5

**General: Weight (kg)** 0.92

**General : Powerinput** AC 100 - 240V, 50/60Hz

JB SYSTEMS

5420025650243

**General: Energy Label** No **General: Color** black **General**: Display none General: RU No **General: IP rating** indoor **Control: programmable** No **Control: upgradable software** Yes **Control: maximum DMX** 6 channels IEC **Connections: input Connections: output** 3 pin XLR