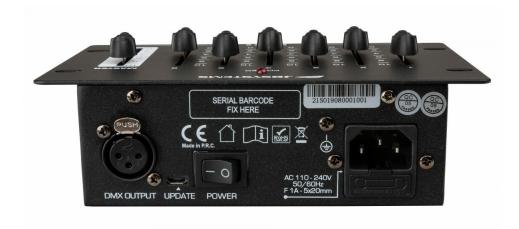

**General : Application General : Dimensions (cm)**DJ & Club
18 x 13.5 x 5.5

**General: Weight (kg)** 0.92

**General : Powerinput** AC 100 - 240V, 50/60Hz

JB SYSTEMS

5420025650243

**General: Energy Label** No **General: Color** black **General**: Display none General: RU No **General: IP rating** indoor **Control: programmable** No **Control: upgradable software** Yes **Control: maximum DMX** 6 channels IEC **Connections: input Connections: output** 3 pin XLR