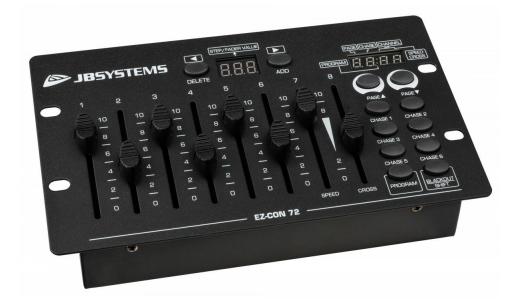

## DESCRIPTION

Easy to program 72 channel DMX controller for up to 6 chases of 40 steps each

## **FEATURES**

- The EZ-CON 72 is an easy to program 72ch DMX-controller.
- It's compact size makes it a perfect solution for mobile DJ's, pubs, exhibition boots,...
- 72 DMX channels over 8 faders and 9 pages.
- 6 chases of 40 steps (scenes) each can be programmed.
- Adjustable speed for the chases.
- No external power adapters thanks to the build in power supply!

**General : Application** DJ & Club, Stage & Rental

5420025650250

**General : Dimensions (cm)**  $23.2 \times 13.5 \times 5.5$ 

**General: Weight (kg)** 1.14

**General : Powerinput** AC 100 - 240V, 50/60Hz

**General: Energy Label** No **General**: Color black **General**: Display LED General: RU No **General: IP rating** indoor **Control: programmable** Yes **Control: upgradable software** Yes **Control: maximum DMX** 72 channels **Connections: input** IEC **Connections: output** 3 pin XLR **Brand** JB SYSTEMS