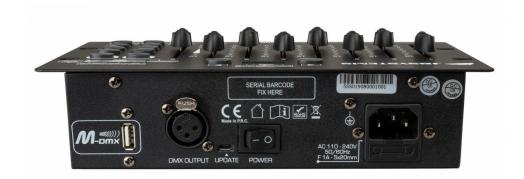

**General: Energy Label** No **General**: Color black **General**: Display LED General: RU No **General: IP rating** indoor **Control: programmable** Yes **Control: upgradable software** Yes **Control: maximum DMX** 72 channels **Connections: input** IEC **Connections: output** 3 pin XLR **Brand** JB SYSTEMS