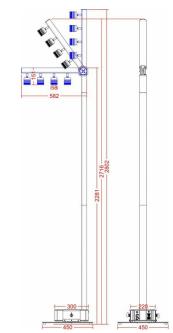

## **FEATURES**

- Stylishly designed battery-powered lighting pole with great autonomy.
- The perfect tool for illuminating buffets, presentation counters, etc.
- Equipped with 4 pivoting 5 watt 25° LED projectors (3000K & CRI>90)
- The sturdy swivel arm with projectors can be set in 6 fixed positions.
- Lightning fast assembly/disassembly without any tools.
- Sturdy construction quality with adjustable height for frequent and versatile use in rental jobs.
- The supplied heavy base (45x37cm) ensures very high stability, even at maximum height.
- Equipped with magnetic filter holders for the use of all kinds of filters:
  - CTO/CTB filters: adjust CCT to e.g. 4000K, 2700K, ...
  - Color filters: choose any color imaginable
  - Frost filters: adjust beam angle
- Clear and very easy user interface.
- 3 touch buttons and clear LCD screen with information about remaining battery time.
- Multiple operating modes:
  - Built-in wireless DMX receiver (with XLR output: can serve as W-DMX receiver)
  - Wired DMX control via XLR in/out (1 dimming channel)
  - Simple manual operation on the base.
- High capacity lithium batteries (288Wh) for extended autonomy (>14.5 hours at 100% output).
- Internal processor-controlled battery charger with IP65 PowerKon in/output.
- Works perfectly on mains power as well (batteries are recharged during use)
- Professional flight case (120x60cm) optionally available for transport of 4 complete sets.

## TECHNICAL SPECIFICATIONS

Architectural, Commercial, Stage & **General: Application** 

General: Weight (kg) 25

**General: Powerinput** AC 100 - 240V, 50/60Hz

**General: Energy Label General: Power consumption W** 69 **General: Color** black **General: Display** LCD **General: IP rating** indoor