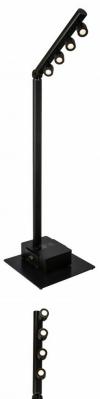

## BT-AKKUPOLE

## DESCRIPTION

Stylish battery-powered 4x 5Watt LED-lighting pole with wireless DMX, perfect to light up buffets, presentation counters, etc.

## **FEATURES**

- Stylishly designed battery-powered lighting pole with great autonomy.
- The perfect tool for illuminating buffets, presentation counters, etc.
- Equipped with 4 pivoting 5 watt 25° LED projectors (3000K & CRI>90)
- The sturdy swivel arm with projectors can be set in 6 fixed positions.
- Lightning fast assembly/disassembly without any tools.
- Sturdy construction quality with adjustable height for frequent and versatile use in rental jobs.
- The supplied heavy base (45x37cm) ensures very high stability, even at maximum height.
- Equipped with magnetic filter holders for the use of all kinds of filters:
  - CTO/CTB filters: adjust CCT to e.g. 4000K, 2700K, ...
  - Color filters: choose any color imaginable
  - Frost filters: adjust beam angle
- Clear and very easy user interface.
- 3 touch buttons and clear LCD screen with information about remaining battery time.
- Multiple operating modes:
  - Built-in wireless DMX receiver (with XLR output: can serve as W-DMX receiver)
  - Wired DMX control via XLR in/out (1 dimming channel)
  - Simple manual operation on the base.
- High capacity lithium batteries (288Wh) for extended autonomy (>14.5 hours at 100% output).
- Internal processor-controlled battery charger with IP65 PowerKon in/output.
- Works perfectly on mains power as well (batteries are recharged during use)
- Professional flight case (120x60cm) optionally available for transport of 4 complete sets.