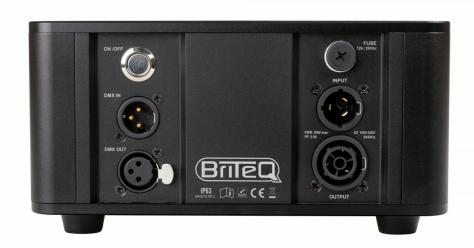

**Control: Modes** standalone, manual, DMX M/S

**Control: manual Control: Master/Slave** Yes **Control: SMART-DMX** No **Control: Standalone** fixed **Control: programmable** No **Control: upgradable software** No **Control: maximum DMX channels** 1 **Light: lamp socket** none Light: lamp LED

3 pin XLR, TRUE1 powerCON, **Connections: input** 

wireless DMX

3 pin XLR, TRUE1 powerCON,

**Connections: output** wireless DMX **Brand** BRITEQ **EA NCode** 5420025651622