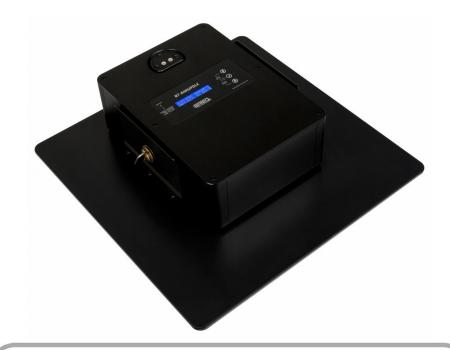

## **FEATURES**

- Stylishly designed battery-powered lighting pole with great autonomy.
- The perfect tool for illuminating buffets, presentation counters, etc.
- Equipped with 4 pivoting 5 watt 25° LED projectors (3000K & CRI>90)
- The sturdy swivel arm with projectors can be set in 6 fixed positions.
- Lightning fast assembly/disassembly without any tools.
- Sturdy construction quality with adjustable height for frequent and versatile use in rental jobs.
- The supplied heavy base (45x37cm) ensures very high stability, even at maximum height.
- Equipped with magnetic filter holders for the use of all kinds of filters:
  - CTO/CTB filters: adjust CCT to e.g. 4000K, 2700K, ...
  - Color filters: choose any color imaginable
  - Frost filters: adjust beam angle
- Clear and very easy user interface.
- 3 touch buttons and clear LCD screen with information about remaining battery time.
- Multiple operating modes:
  - Built-in wireless DMX receiver (with XLR output: can serve as W-DMX receiver)
  - Wired DMX control via XLR in/out (1 dimming channel)
  - Simple manual operation on the base.
- High capacity lithium batteries (288Wh) for extended autonomy (>14.5 hours at 100% output).
- Internal processor-controlled battery charger with IP65 PowerKon in/output.
- Works perfectly on mains power as well (batteries are recharged during use)
- Professional flight case (120x60cm) optionally available for transport of 4 complete sets.