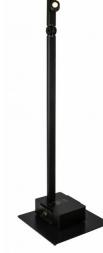

## BT-AKKUPOLE

## DESCRIPTION

Stylish battery-powered 4x 5Watt LED-lighting pole with wireless DMX, perfect to light up buffets, presentation counters, etc.

## **FEATURES**

- Stylishly designed battery-powered lighting pole with great autonomy.
- The perfect tool for illuminating buffets, presentation counters, etc.
- Equipped with 4 pivoting 5 watt 25° LED projectors (3000K & CRI>90)
- The sturdy swivel arm with projectors can be set in 6 fixed positions.
- Lightning fast assembly/disassembly without any tools.
- Sturdy construction quality with adjustable height for frequent and versatile use in rental jobs.
- The supplied heavy base (45x37cm) ensures very high stability, even at maximum height.
- Equipped with magnetic filter holders for the use of all kinds of filters:
  - CTO/CTB filters: adjust CCT to e.g. 4000K, 2700K, ...
  - Color filters: choose any color imaginable
  - Frost filters: adjust beam angle
- Clear and very easy user interface.
- 3 touch buttons and clear LCD screen with information about remaining battery time.
- Multiple operating modes:
  - Built-in wireless DMX receiver (with XLR output: can serve as W-DMX receiver)
  - Wired DMX control via XLR in/out (1 dimming channel)
  - Simple manual operation on the base.
- High capacity lithium batteries (288Wh) for extended autonomy (>14.5 hours at 100% output).
- Internal processor-controlled battery charger with IP65 PowerKon in/output.
- Works perfectly on mains power as well (batteries are recharged during use)
- Professional flight case (120x60cm) optionally available for transport of 4 complete sets.