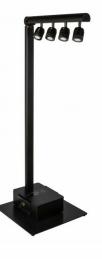

## BT-AKKUPOLE

## DESCRIPTION

Stylish battery-powered 4x 5Watt LED-lighting pole with wireless DMX, perfect to light up buffets, presentation counters, etc.

## **FEATURES**

- Stylishly designed battery-powered lighting pole with great autonomy.
- The perfect tool for illuminating buffets, presentation counters, etc.
- Equipped with 4 pivoting 5 watt 25° LED projectors (3000K & CRI>90)
- The sturdy swivel arm with projectors can be set in 6 fixed positions.
- Lightning fast assembly/disassembly without any tools.
- Sturdy construction quality with adjustable height for frequent and versatile use in rental jobs.
- The supplied heavy base (45x37cm) ensures very high stability, even at maximum height.
- Equipped with magnetic filter holders for the use of all kinds of filters:
  - CTO/CTB filters: adjust CCT to e.g. 4000K, 2700K, ...
  - Color filters: choose any color imaginable
  - Frost filters: adjust beam angle
- Clear and very easy user interface.
- 3 touch buttons and clear LCD screen with information about remaining battery time.
- Multiple operating modes:
  - Built-in wireless DMX receiver (with XLR output: can serve as W-DMX receiver)
  - Wired DMX control via XLR in/out (1 dimming channel)
  - Simple manual operation on the base.
- High capacity lithium batteries (288Wh) for extended autonomy (>14.5 hours at 100% output).
- Internal processor-controlled battery charger with IP65 PowerKon in/output.
- Works perfectly on mains power as well (batteries are recharged during use)
- Professional flight case (120x60cm) optionally available for transport of 4 complete sets.