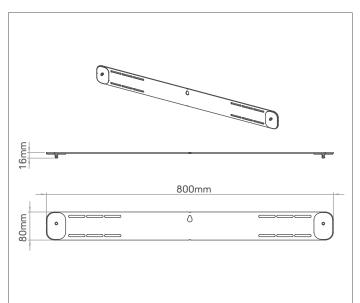

|                         | Black:                   |                        |        |        |
|-------------------------|--------------------------|------------------------|--------|--------|
| Product Code            | FLXPBWM1021              |                        |        |        |
| UPC Number              | 5057964001180            |                        |        |        |
| UK, European (SRP)      |                          | £29                    | €39    |        |
|                         |                          |                        |        |        |
| Millimetres / Kilograms | Height                   | Width                  | Depth  | Weight |
| Product Size            | 800                      | 80                     | 16     | 1.45   |
| Millimetres / Kilograms | Length                   | Width                  | Height | Weight |
| Retail Carton           | 828                      | 90                     | 35     | 1.6    |
| Carton Contents         | Bracket and Instructions |                        |        |        |
| Outer Carton Quantity   | 4                        | Country of Manufacture |        | UK     |