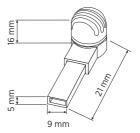

-----------------|
| Standard compliance    | CE marking:                                                                                          | Yes                                                                                          |
| Size                   | Weight:                                                                                              | 2.72 kg / 6 lbs                                                                              |
| Shipping informations  | Package Height:<br>Package Width:<br>Package Depth:<br>Package Weight:                               | 135 mm / 5.31 inches<br>405 mm / 15.94 inches<br>260 mm / 10.24 inches<br>3.21 kg / 7.08 lbs |

### PART NUMBER

· 12170094

MP 300

EAN 8024530010065



#### DRAWINGS



MP 321



MP 301





MP 302