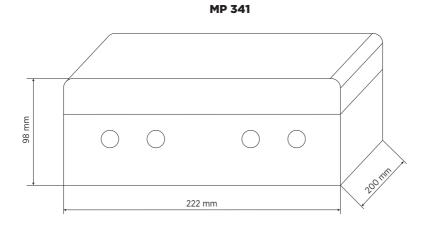

-------------------------------------------------|
| Standard compliance    | CE marking:                                                                                          | Yes                                                                                          |
| Size                   | Weight:                                                                                              | 2.72 kg / 6 lbs                                                                              |
| Shipping informations  | Package Height:<br>Package Width:<br>Package Depth:<br>Package Weight:                               | 135 mm / 5.31 inches<br>405 mm / 15.94 inches<br>260 mm / 10.24 inches<br>3.21 kg / 7.08 lbs |

### PART NUMBER

· 12170094

MP 300

EAN 8024530010065



#### DRAWINGS



MP 321



MP 301





MP 302