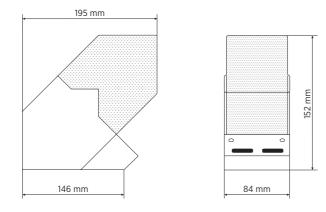

---------------------------------------|
| Standard compliance    | CE marking:                                                                                          | Yes                                                                                          |
| Size                   | Weight:                                                                                              | 2.72 kg / 6 lbs                                                                              |
| Shipping informations  | Package Height:<br>Package Width:<br>Package Depth:<br>Package Weight:                               | 135 mm / 5.31 inches<br>405 mm / 15.94 inches<br>260 mm / 10.24 inches<br>3.21 kg / 7.08 lbs |

### PART NUMBER

· 12170094

MP 300

EAN 8024530010065



#### DRAWINGS



MP 321



MP 301





MP 302