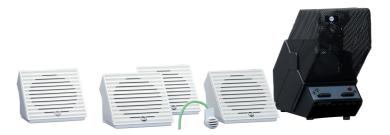

## DESCRIPTION

The MP 300 speak-through system has been expressly designed for facilitating conversation between personnel and customers separated by a glass security window which prevents sound transmission. With the MP 300, conversation is carried out naturally, without the need for pushing buttons or using telephone units. A number of special functions, such as direct or switched mode selection and the "forced volume" function, make it possible to adapt the system to various environments and noise levels. The system is composed of the MP 341 amplification and control unit, the MP 321 operator microphone, the MP 302 user microphone, and the MP 301 speakers.

#### DRAWINGS

MP 321

MP 301

MP 302