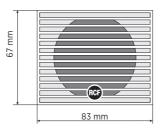

---------------------------|
| Standard compliance    | CE marking:                                                                                          | Yes                                                                                          |
| Size                   | Weight:                                                                                              | 2.72 kg / 6 lbs                                                                              |
| Shipping informations  | Package Height:<br>Package Width:<br>Package Depth:<br>Package Weight:                               | 135 mm / 5.31 inches<br>405 mm / 15.94 inches<br>260 mm / 10.24 inches<br>3.21 kg / 7.08 lbs |

### PART NUMBER

· 12170094

MP 300

EAN 8024530010065



#### DRAWINGS



MP 321



MP 301





MP 302