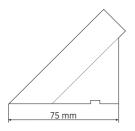

-----------------------------|
| Standard compliance    | CE marking:                                                                                          | Yes                                                                                          |
| Size                   | Weight:                                                                                              | 2.72 kg / 6 lbs                                                                              |
| Shipping informations  | Package Height:<br>Package Width:<br>Package Depth:<br>Package Weight:                               | 135 mm / 5.31 inches<br>405 mm / 15.94 inches<br>260 mm / 10.24 inches<br>3.21 kg / 7.08 lbs |

### PART NUMBER

· 12170094

MP 300

EAN 8024530010065



#### DRAWINGS



MP 321



MP 301





MP 302