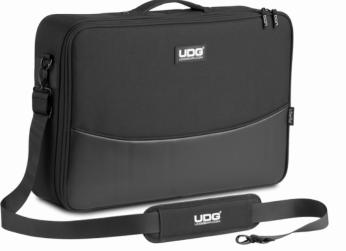

#### PRODUCT FEATURES

- Water repellent laminated 600D Nylon exterior
- Compartment for controller (such as the Native Instruments S4 MK2/S2 MK2 or Pioneer DDJ-SB/ DDJ-WeGo II or Numark Mixtrack Pro II)
- Egg Crate interior protects jog wheels, faders & buttons
- Adjustable foam inserts to customize compartment to your gear
- Easy grip zipper pulls
- · Convenient carry handle & padded shoulder strap
- Available in 2 Sizes: Medium & Large

UDG presents the Urbanite Series, cutting edge bags for today's on the go DJ's / Producer's. Each design not only makes you feel good, they make you look great. The Controller Sleeve lets you take a wide variety of your essential gear for your digital set up from one gig to the next. The compartment includes high-density egg-crate interior padding that protects jog wheels, faders and buttons of various sized equipment. It let's you safely store your digital controller (such as the Native Instruments S4 MK2/S2 MK2 or Pioneer DDJ-SB/ DDJ-WeGo II or Numark Mixtrack Pro II) in the compartment and is fully padded in all the right places for the ultimate in protection.