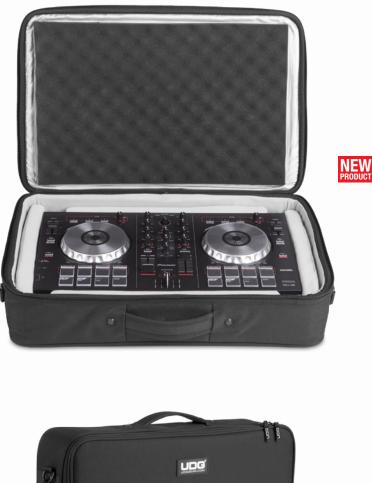

#### PRODUCT FEATURES

- Water repellent laminated 600D Nylon exterior
- Compartment for controller (such as the Native Instruments S4 MK2/S2 MK2 or Pioneer DDJ-SB/ DDJ-WeGo II or Numark Mixtrack Pro II)
- Egg Crate interior protects jog wheels, faders & buttons
- Adjustable foam inserts to customize compartment to your gear
- Easy grip zipper pulls
- · Convenient carry handle & padded shoulder strap
- Available in 2 Sizes: Medium & Large

UDG presents the Urbanite Series, cutting edge bags for today's on the go DJ's / Producer's. Each design not only makes you feel good, they make you look great. The Controller Sleeve lets you take a wide variety of your essential gear for your digital set up from one gig to the next. The compartment includes high-density egg-crate interior padding that protects jog wheels, faders and buttons of various sized equipment. It let's you safely store your digital controller (such as the Native Instruments S4 MK2/S2 MK2 or Pioneer DDJ-SB/ DDJ-WeGo II or Numark Mixtrack Pro II) in the compartment and is fully padded in all the right places for the ultimate in protection.

The UDG Controller Sleeve is available in 2 sizes: Medium & Large skillfully designed to fit many different models of equipment safely during transport.