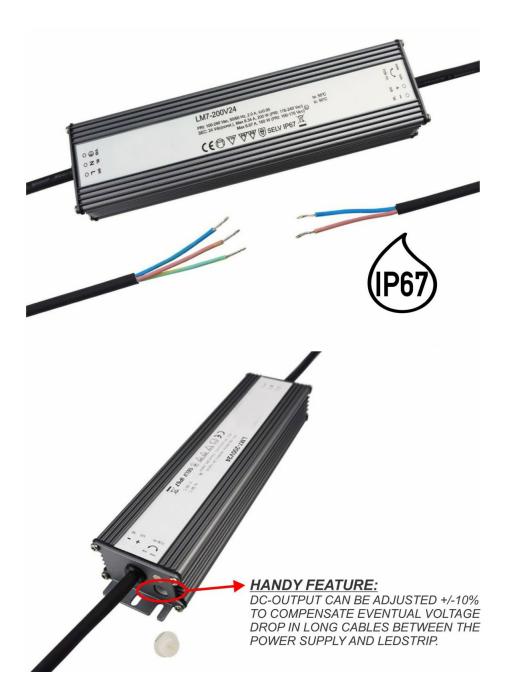

## **FEATURES**

- SWITCHING POWER SUPPLY for LED 24Vdc/200W
- Flicker free operation, can be used with any 24Vdc LEDSTRIP controller, repeater, etc.
- The 24Vdc voltage can be adjusted +/-10% to compensate eventual voltage drops in long cables between the power supply and the led strips.
- Class I product
- IP67: can be used both indoor and outdoor
- Input 100 240Vac 50/60Hz
- Max. load = 8,34A or 200W
- For detailed technical specifications: see the datasheet in the download section.
- **IMPORTANT NOTE**: only for professional use, this power supply must be installed by a qualified person!