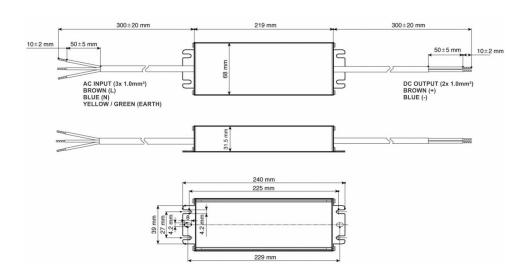

## **FEATURES**

- SWITCHING POWER SUPPLY for LED 24Vdc/200W
- Flicker free operation, can be used with any 24Vdc LEDSTRIP controller, repeater, etc.
- The 24Vdc voltage can be adjusted +/-10% to compensate eventual voltage drops in long cables between the power supply and the led strips.
- Class I product
- IP67: can be used both indoor and outdoor
- Input 100 240Vac 50/60Hz
- Max. load = 8,34A or 200W
- For detailed technical specifications: see the datasheet in the download section.
- **IMPORTANT NOTE**: only for professional use, this power supply must be installed by a qualified person!