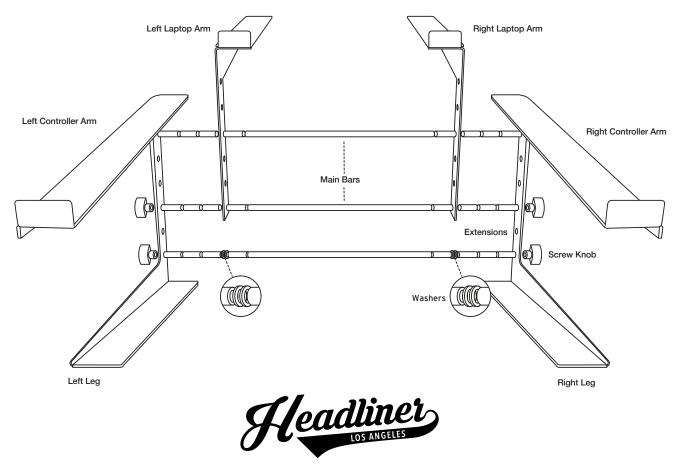

Follow the diagram below to assemble the stand. The height is adjustable by changing the hole alignments of the legs, controller arms, and laptop arms. The width is adjustable by the number of extensions used. Make sure to use the same number of extensions on either ends of the main bars to keep the laptop platform centered.