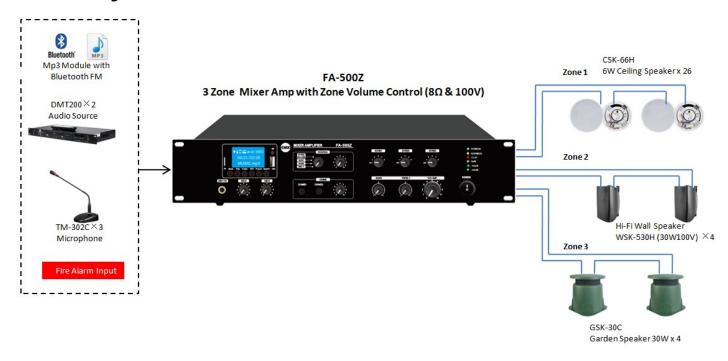

|         |
| Protection         | High temp, short circuit, clip & overload protection                                  |         |         |         |         |
| Power Supply       | 230V AC, 50-60Hz                                                                      |         |         |         |         |
| Power Consumption  | 100W                                                                                  | 200W    | 400W    | 500W    | 650W    |
| Dimension          | 484×405×88mm                                                                          |         |         |         |         |
| Weight             | 7.5                                                                                   | 7.7kg   | 8.7kg   | 10.2g   | 10.3kg  |

## **Connection Diagram:**