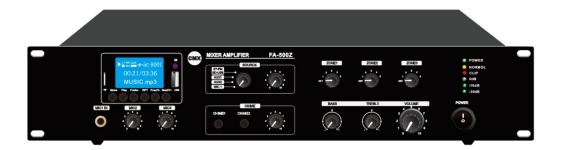

### **Description:**

FA-500Z series Public address 3 zone mixer amplifier is design for small multiple room commercial audio solutions, each zone loudspeaker could be set at different output volume. The 19" rack mount mixer amplifier built-in audio sources player integrate zone paging controller, pre-amplifier, power amplifier and media player into one 2U height unit, its rated power output at 120W, 240W, 350W to 500W, comes with 3 microphone and 2 aux inputs. The public address mixer amplifier support 100V/70V & 4-16 Ohm speaker applications.

#### Features:

- Public address (PA) 3 zone mixer amplifier
- 19" rack mount amplifier of 2U height
- Rated outputs of 60W, 120W, 240W, 350W to 500W
- 3 zone speaker outputs of 100V
- One zone speaker outputs of 40hm-80hm-160hm-70V-100V
- 3 zone speaker outputs with independent volume control
- Built-in media player includes USB & SD, FM tuner & blue tooth
- With IR remote control to switch source and volume control
- Three microphone inputs, Mic1(6.3mm) and Mic/Line input 2-3 (COMBO XLR)
- Mic2-3 of balanced input with mic/line switch and 48V phantom power
- Aux 1-2 inputs on rear panel by RCA
- Mic1 of VOX features of highest input priority except EMC input
- 24V Mute control input to trigger the built-in chime/Alert/EVAC pre-recorded messages
- Complete amplifier protection includes clip, overload, short circuit and high temp protection