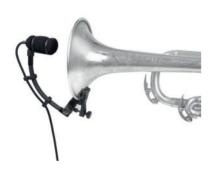

## INTRODUCING THE NEW ATM350a INSTRUMENT MICROPHONE

The ATM350a is the ultimate microphone solution for discreet, rock-solid mounting on your instrument of choice, from Piano to 20-piece Drum Kit.

Offering a crisp, clear, well-balanced response, even at extreme SPLs, the ATM350a is ready to capture your sound, whatever instrument you choose.

## A Package Made To Meet Your Needs

The ATM350a is available in six different packages to meet your specific instrumental needs, whether that be woodwind, strings, brass, percussion, drums or Piano.

**ATM350U Cardioid Condenser Instrument Microphone w/ Universal Clip-on Mounting System:** ATM350a microphone, AT8490 gooseneck, AT8491U universal mount, AT8543 power module, hard case, AT8468 velcro mount