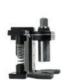

AT8491U

AT8491D

AT8491W

## **Multiple New Accessories**

The impressively rugged AT8491D drum mount gives greater robustness on the road and minimises both vibration and the chance of damage from misplaced stick hits.

The all-new AT8491P magnetic piano mount, improved AT8491U universal clip-on mount and AT8491W flexible woodwind mounting strap bring even more secure mounting options - further extending the ATM350a's usability and appeal as an essential recording or sound reinforcement tool.