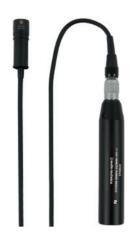

## A Package Made To Meet Your Needs

The ATM350a is available in six different packages to meet your specific instrumental needs, whether that be woodwind, strings, brass, percussion, drums or Piano.

**ATM350U Cardioid Condenser Instrument Microphone w/ Universal Clip-on Mounting System:** ATM350a microphone, AT8490 gooseneck, AT8491U universal mount, AT8543 power module, hard case, AT8468 velcro mount

## **Multiple New Accessories**

The impressively rugged AT8491D drum mount gives greater robustness on the road and minimises both vibration and the chance of damage from misplaced stick hits.

The all-new AT8491P magnetic piano mount, improved AT8491U universal clip-on mount and AT8491W flexible woodwind mounting strap bring even more secure mounting options - further extending the ATM350a's usability and appeal as an essential recording or sound reinforcement tool.