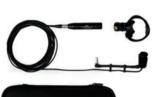

AT8491U

AT8491D

AT8491W

## **Multiple New Accessories**

The impressively rugged AT8491D drum mount gives greater robustness on the road and minimises both vibration and the chance of damage from misplaced stick hits.

The all-new AT8491P magnetic piano mount, improved AT8491U universal clip-on mount and AT8491W flexible woodwind mounting strap bring even more secure mounting options - further extending the ATM350a's usability and appeal as an essential recording or sound reinforcement tool.