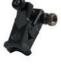

AT8491U

AT8491D

AT8491W

## **Multiple New Accessories**

The impressively rugged AT8491D drum mount gives greater robustness on the road and minimises both vibration and the chance of damage from misplaced stick hits.

The all-new AT8491P magnetic piano mount, improved AT8491U universal clip-on mount and AT8491W flexible woodwind mounting strap bring even more secure mounting options - further extending the ATM350a's usability and appeal as an essential recording or sound reinforcement tool.