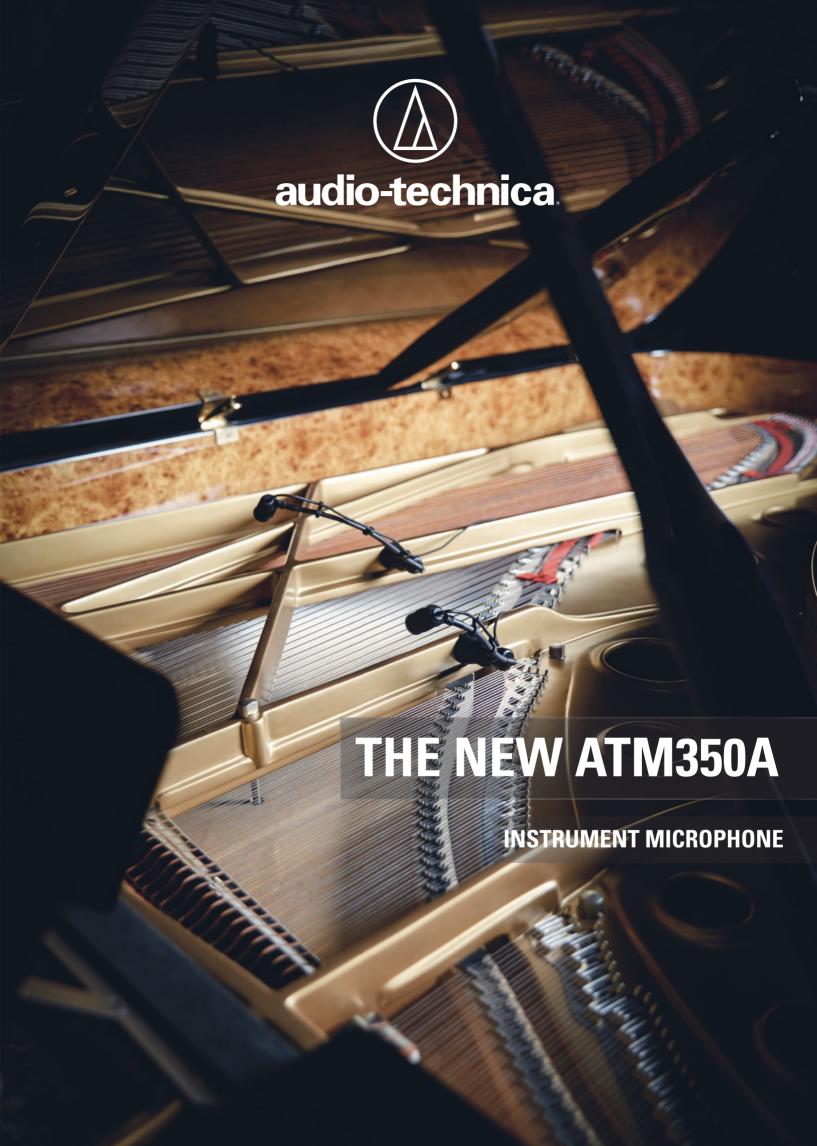

## A Package Made To Meet Your Needs

The ATM350a is available in six different packages to meet your specific instrumental needs, whether that be woodwind, strings, brass, percussion, drums or Piano.

**ATM350U Cardioid Condenser Instrument Microphone w/ Universal Clip-on Mounting System:** ATM350a microphone, AT8490 gooseneck, AT8491U universal mount, AT8543 power module, hard case, AT8468 velcro mount

## INTRODUCING THE NEW ATM350a INSTRUMENT MICROPHONE

The ATM350a is the ultimate microphone solution for discreet, rock-solid mounting on your instrument of choice, from Piano to 20-piece Drum Kit.

Offering a crisp, clear, well-balanced response, even at extreme SPLs, the ATM350a is ready to capture your sound, whatever instrument you choose.