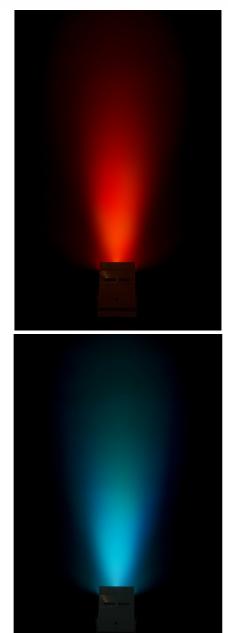

## DESCRIPTION

Battery operated LED-projector, based on 6pcs 10Watt RGBWA-LEDs to avoid unwanted color shadows.

## **FEATURES**

- Battery operated LED-projector, based on 6pcs 10Watt RGBWA-LEDs to avoid unwanted color shadows.
- Beam angle = 22°
- Projection angle can be adjusted over 25° (vertical to horizontal)
- The perfect solution for many applications: exhibition booths, parties, special events, ...
- +/-10hrs use in fading mode on a fully charged battery!
- Each projector is equipped with a wireless transceiver module (transmitter and receiver) which is 100% compatible with the W-DMX G4-protocol from "Wireless Solution Sweden".
- Projector can still be used with empty battery: just connect it to the mains!
- Very smooth RGBWA color changes thanks to high freq. dimming electronics
- The internal battery charger charges the battery while the projector is working on mains power.
- The projector comes with a transparent plastic cover to protect it against rain (IP20) so it can be used outdoor to light up trees, plants, walkways,...
- Different working modes:
  - Standalone: custom colors selectable or automatic and beat synchronized color changes
  - Master/slave mode: wonderful preprogrammed, music synchronized lightshows.
  - DMX-controlled : cabled and wireless. (5 modes : 4-5-9-10 channels, LEDCON-02 Mk2)
  - Controlled by a small JB Systems LEDCON-02 Mk2 and LEDCON-XL controller
  - Controlled by wireless IR remote control
- ProCon mains in/outputs: easy daisy chaining of several units (if needed).

Red, Green, Blue, White, Amber **Light: colors** 

Light: mix colors Light: fixed gobos **Light: rotating gobos** Light: focus None Light: zoom None Light: iris No

Light: prism ( # facets + rotating

y/n )