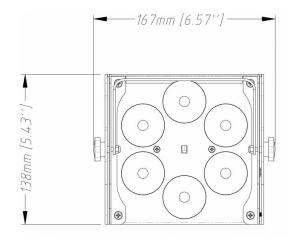

## SPECIFICATIONS

**Control: Master/Slave** 

DJ & Club, Stage & Rental, **General: Application** Theatre

General: Dimensions (cm) 16,7 x 13,8 x 18,5 cm

**General: Weight (kg)** 

**General: Powerinput** AC 100 - 240V, 50/60Hz, Battery