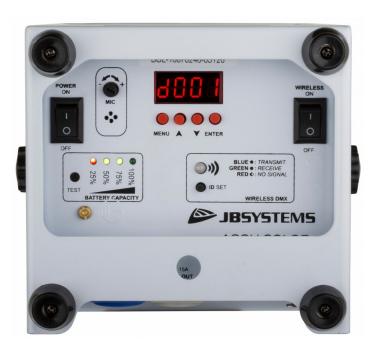

## **FEATURES**

- Battery operated LED-projector, based on 6pcs 10Watt RGBWA-LEDs to avoid unwanted color shadows.
- Beam angle = 22°
- Projection angle can be adjusted over 25° (vertical to horizontal)
- The perfect solution for many applications: exhibition booths, parties, special events, ...
- +/-10hrs use in fading mode on a fully charged battery!
- Each projector is equipped with a wireless transceiver module (transmitter and receiver) which is 100% compatible with the W-DMX G4-protocol from "Wireless Solution Sweden".
- Projector can still be used with empty battery: just connect it to the mains!
- Very smooth RGBWA color changes thanks to high freq. dimming electronics
- The internal battery charger charges the battery while the projector is working on mains power.
- The projector comes with a transparent plastic cover to protect it against rain (IP20) so it can be used outdoor to light up trees, plants, walkways,...
- Different working modes:
  - Standalone: custom colors selectable or automatic and beat synchronized color changes
  - Master/slave mode: wonderful preprogrammed, music synchronized lightshows.
  - DMX-controlled : cabled and wireless. (5 modes : 4-5-9-10 channels, LEDCON-02 Mk2)
  - Controlled by a small JB Systems LEDCON-02 Mk2 and LEDCON-XL controller
  - Controlled by wireless IR remote control
- ProCon mains in/outputs: easy daisy chaining of several units (if needed).

Yes

**General: Energy Label** No **General: Power consumption W** 60 **General: Color** white **General: Display LED General: Fixation** M10 **General: IP rating** indoor **Control: manual** Yes

Control: DMX M/S **Control: Standalone** automatic, sound, fixed Wireless IR remote control

**Control: Type included remote Control: optional remote Control: programmable** No **Control: upgradable software** No **Control: maximum DMX channels** 10 **Light: lamp socket** none Light: Lux

Light: lumen **Light: lamp LED Light: min. color temperature (K)** Light: max. color temperature (K) Light: CRI