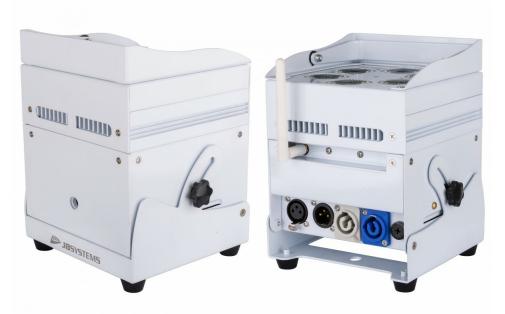

**Light: frost filter** No Light: min. beam angle (°) 22 Light: max. beam angle (°) 25 **Connections: input Connections: output** Connections: XLR 3 pin Yes **Connections: XLR 5 pin** No **Connections: rca** No **Connections: jack** No **Connections: Power Conn.** Yes **Connections: hdmi** No **Connections: midi** No **Connections: usb** No **Connections: wifi** yes **Connections: bluetooth** No

**Connections: rdm** No **Brand** JB SYSTEMS **EANCode** 5420025651264

**Discontinued** No

**Connections: artnet** 

No