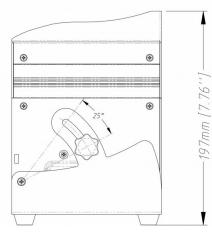

## **FEATURES**

- Battery operated LED-projector, based on 6pcs 10Watt RGBWA-LEDs to avoid unwanted color shadows.
- Beam angle = 22°
- Projection angle can be adjusted over 25° (vertical to horizontal)
- The perfect solution for many applications: exhibition booths, parties, special events, ...
- +/-10hrs use in fading mode on a fully charged battery!
- Each projector is equipped with a wireless transceiver module (transmitter and receiver) which is 100% compatible with the W-DMX G4-protocol from "Wireless Solution Sweden".
- Projector can still be used with empty battery: just connect it to the mains!
- Very smooth RGBWA color changes thanks to high freq. dimming electronics
- The internal battery charger charges the battery while the projector is working on mains power.
- The projector comes with a transparent plastic cover to protect it against rain (IP20) so it can be used outdoor to light up trees, plants, walkways,...
- Different working modes:
  - Standalone: custom colors selectable or automatic and beat synchronized color changes
  - Master/slave mode: wonderful preprogrammed, music synchronized lightshows.
  - DMX-controlled : cabled and wireless. (5 modes : 4-5-9-10 channels, LEDCON-02 Mk2)
  - Controlled by a small JB Systems LEDCON-02 Mk2 and LEDCON-XL controller
  - Controlled by wireless IR remote control
- ProCon mains in/outputs: easy daisy chaining of several units (if needed).

## SPECIFICATIONS

**Control: Master/Slave** 

DJ & Club, Stage & Rental, **General: Application** Theatre

General: Dimensions (cm) 16,7 x 13,8 x 18,5 cm

**General: Weight (kg)** 

**General: Powerinput** AC 100 - 240V, 50/60Hz, Battery

**Light: frost filter** No Light: min. beam angle (°) 22 Light: max. beam angle (°) 25 **Connections: input Connections: output** Connections: XLR 3 pin Yes **Connections: XLR 5 pin** No **Connections: rca** No **Connections: jack** No **Connections: Power Conn.** Yes **Connections: hdmi** No **Connections: midi** No **Connections: usb** No **Connections: wifi** yes **Connections: bluetooth** No