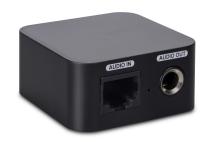

# Interface and PSU for Microphone discussion system

The Apart MDS microphone discussion system is a highly flexible small to medium size tabletop discussion system. This easy to set up and to easy to use audio system is the perfect solution for meeting rooms, board rooms and medium conference rooms. This discussion system consists of a chairman unit (MDS.CHAIR) and up to 19 delegate units (MDS.DEL). The connection interface (MDS.INT) is located at the beginning of the microphone chain.

The MDS.INT easily connects to any pre-amplifier or matrix with a MIC input with wide gain control (about +20dB of gain needed), allowing you to control the volume and/or use the record output for recording the meeting. Combined with the CMX20T ceiling speakers or MASK4 cabinet loudspeakers, you will have an astonishing voice clarity!

#### **TECHNICAL SPECIFICATIONS**

| nominal output level                      | 100 mV                                  | output impedance             | < 1 kohm                                                  |
|-------------------------------------------|-----------------------------------------|------------------------------|-----------------------------------------------------------|
| THD                                       | < 0.5%                                  | signal to noise ratio        | > 60 dB                                                   |
| system signal output                      | unbalanced jack connector 6.3 mm        | power supply in              | 100 - 240 VAC/47-53Hz/1.4A<br>max                         |
| power supply out                          | 15 VDC/4.3A switching mode power supply | dimensions (h x w x d) in mm | 24 x 49 x 49                                              |
|                                           |                                         | gross weight in g            | 600                                                       |
| net weight in g                           | 36                                      | net weight power supply in g | 300                                                       |
| dimensions power supply (h x w x d) in mm | 38 x 53 x 115                           |                              |                                                           |
|                                           |                                         | accessories supplied         | power supply & cable, 1.5m 6.3 mm jack cable (unbalanced) |
| packing dimensions (h x w x d)            | 52 x 115 x 224                          |                              | illili jack cable (ulibalaliceu)                          |
| in mm                                     |                                         |                              |                                                           |
| Net weight product (kg)                   | 0,61                                    |                              |                                                           |