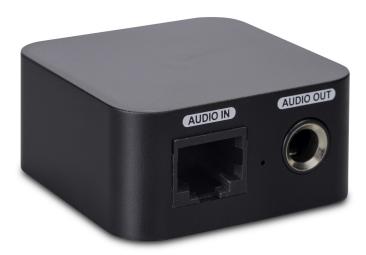

# Interface and PSU for Microphone discussion system

The Apart MDS microphone discussion system is a highly flexible small to medium size tabletop discussion system. This easy to set up and to easy to use audio system is the perfect solution for meeting rooms, board rooms and medium conference rooms. This discussion system consists of a chairman unit (MDS.CHAIR) and up to 19 delegate units (MDS.DEL). The connection interface (MDS.INT) is located at the beginning of the microphone chain.

The MDS.INT easily connects to any pre-amplifier or matrix with a MIC input with wide gain control (about +20dB of gain needed), allowing you to control the volume and/or use the record output for recording the meeting. Combined with the CMX20T ceiling speakers or MASK4 cabinet loudspeakers, you will have an astonishing voice clarity!

#### **TECHNICAL SPECIFICATIONS**

| nominal output level                      | 100 mV                                  | output impedance             | < 1 kohm                                                  |
|-------------------------------------------|-----------------------------------------|------------------------------|-----------------------------------------------------------|
| THD                                       | < 0.5%                                  | signal to noise ratio        | > 60 dB                                                   |
| system signal output                      | unbalanced jack connector 6.3 mm        | power supply in              | 100 - 240 VAC/47-53Hz/1.4A<br>max                         |
| power supply out                          | 15 VDC/4.3A switching mode power supply | dimensions (h x w x d) in mm | 24 x 49 x 49                                              |
|                                           |                                         | gross weight in g            | 600                                                       |
| net weight in g                           | 36                                      | net weight power supply in g | 300                                                       |
| dimensions power supply (h x w x d) in mm | 38 x 53 x 115                           |                              |                                                           |
|                                           |                                         | accessories supplied         | power supply & cable, 1.5m 6.3 mm jack cable (unbalanced) |
| packing dimensions (h x w x d)            | 52 x 115 x 224                          |                              | illili jack cable (ulibalaliceu)                          |
| in mm                                     |                                         |                              |                                                           |
| Net weight product (kg)                   | 0,61                                    |                              |                                                           |