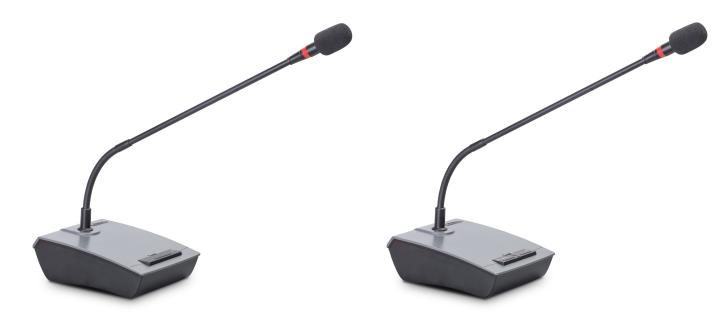

## **ACCESSORIES**

**MDS.DEL**Delegate Microphone for Microphone discussion system

MDS.CHAIR

Chairman Microphone for Microphone discussion system