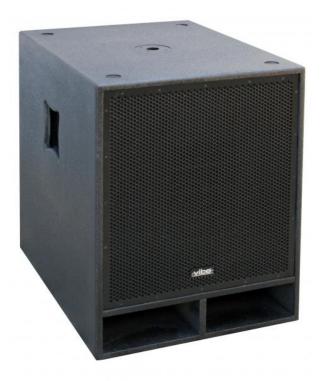

## VIBE18-SUB Mk2

## :: Product Description

- \* Powerful subwoofer cabinet with punchy bass reproduction: perfect for discrete installation in clubs and discotheques, also very suitable for portable applications.
- \* The VIBE18-SUB Mk2 can be easily upgraded to an active (powered) cabinet: just plug-in the optional AVM-3 amplifier module, a matter of minutes!
- \* Perfect for permanent installation in clubs, discotheques and all kinds of venues where good sound quality at high SPL is important!
  - \* Perfect for portable use: DJ, hiring companies, …
  - \* VIBE18-SUB Mk2 can be combined with VIBE15 Mk2 or VIBE30 Mk2 to obtain a warm, full bodied sound!
  - \* Solid, high strength, plywood enclosure
  - \* Scratch resistant polyurethane painting
- \* Strong Metal grill with acoustic foam on the inside: improved look and better protection the speaker components against dust and splashing water.
  - \* Built-in 35mm stand adapter on the topside
  - \* High Power 18inch Woofer with ALU basket
  - \* Built-in heavy duty carrying handles
  - \* Fixing points on the back panel for optional wheels
  - \* Heavy duty rubber feet

## :: Technical Information

\* Power Capacity: 600Wrms (1200Wpeak)

\* Input impedance: 8 Ohm

\* Input Sensitivity: 100dB 1W/1m

\* Max. SPL: 131dB

\* Frequency response: 40 - 250Hz\* Dimensions: 596 x 736 x 756 mm