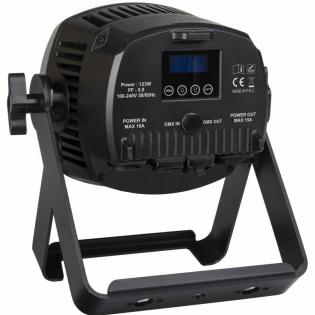

#### **FEATURES**

- This stylish 18x8W RGBW projector with a 20° beam angle is a very powerful tool for all kinds of events (stage, TV-show, exhibition boots, architectural lighting,...)
- IP65 rating
- Three different DMX-modes: 4, 6 and 7 channels.
- RDM-functionality for easy remote setup: DMX addressing, channel mode. . . .
- The LCD-display assures easy navigation in the different setup menus.
- TV-Studio ready: flicker free 1200Hz LED refresh rate.
- Selectable lamp behavior: halogen lamp (slow) or led (fast)
- Four dimmer curves: linear, square, inverse square, S-curve
- In case of DMX failure you can choose between blackout and freeze mode
- Lock function to avoid unwanted altering of the settings.
- White balance adjustment to perfectly match the colors of several projectors.
- Default factory settings + user settings can be saved/loaded.
- 5pin DMX in/outputs and Neutrik<sup>®</sup> TRUE1 PowerCON<sup>®</sup> in/outputs for easy daisy chaining.
- IP-Fan cooling for longer LED life.

**General : Display** touchscreen

**General : Fixation** optional omega bracket

General: IP rating outdoor
Control: manual Yes
Control: Master/Slave Yes
Control: SMART-DMX No

**Control : Standalone** automatic, fixed

Light: min. refresh rate (kHz)

Light: max. refresh rate (kHz)

1.2

**Connections : input**5 pin XLR, TRUE1 powerCON **Connections : output**5 pin XLR, TRUE1 powerCON

Brand BRITEQ

**EA NCode** 5420025655125 **Discontinued** No