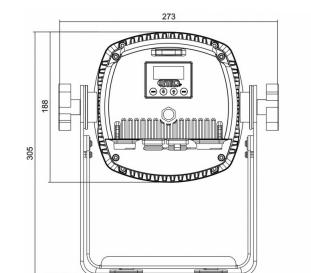

#### DESCRIPTION

Outdoor projector with 18x8W RGBW leds, 20° beam angle and Neutrik TRUE1 Powercon and 5P XLR connectors and IP-fan cooling.

#### **FEATURES**

- This stylish 18x8W RGBW projector with a 20° beam angle is a very powerful tool for all kinds of events (stage, TV-show, exhibition boots, architectural lighting,...)
- IP65 rating
- Three different DMX-modes: 4, 6 and 7 channels.
- RDM-functionality for easy remote setup: DMX addressing, channel mode. . . .
- The LCD-display assures easy navigation in the different setup menus.
- TV-Studio ready: flicker free 1200Hz LED refresh rate.
- Selectable lamp behavior: halogen lamp (slow) or led (fast)
- Four dimmer curves: linear, square, inverse square, S-curve
- In case of DMX failure you can choose between blackout and freeze mode
- Lock function to avoid unwanted altering of the settings.
- White balance adjustment to perfectly match the colors of several projectors.
- Default factory settings + user settings can be saved/loaded.
- 5pin DMX in/outputs and Neutrik<sup>®</sup> TRUE1 PowerCON<sup>®</sup> in/outputs for easy daisy chaining.
- IP-Fan cooling for longer LED life.

#### SPECIFICATIONS

**General: Application**Architectural, Stage & Rental,
Theatre

Theatre 5.28

**General : Weight (kg) General : Powerinput**5.28

AC 100 - 240V, 50/60Hz

**General : Energy Label** No **General : Color** black

**General : Display** touchscreen

**General : Fixation** optional omega bracket

General: IP rating outdoor
Control: manual Yes
Control: Master/Slave Yes
Control: SMART-DMX No

**Control : Standalone** automatic, fixed

Control : programmable No
Control : upgradable software Yes
Control : maximum DMX channels
Light : lamp socket Light : lamp
LED
Light : CRI 72

**Light : colors** Red, Green, Blue, White, RGBW

Light: mix colors

Light: focus

No

Light: zoom

No

Light: iris

No

Light: min. beam angle (°)

Light: max. beam angle (°)

Light: min. refresh rate (kHz)

Light: max. refresh rate (kHz)

1.2

**Connections : input**5 pin XLR, TRUE1 powerCON **Connections : output**5 pin XLR, TRUE1 powerCON

Brand BRITEQ

**EA NCode** 5420025655125 **Discontinued** No