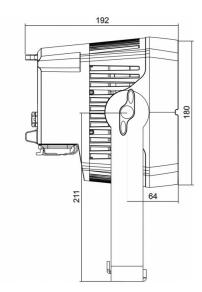

#### DESCRIPTION

Outdoor projector with 18x8W RGBW leds, 20° beam angle and Neutrik TRUE1 Powercon and 5P XLR connectors and IP-fan cooling.

#### **FEATURES**

- This stylish 18x8W RGBW projector with a 20° beam angle is a very powerful tool for all kinds of events (stage, TV-show, exhibition boots, architectural lighting,...)
- IP65 rating
- Three different DMX-modes: 4, 6 and 7 channels.
- RDM-functionality for easy remote setup: DMX addressing, channel mode. . . .
- The LCD-display assures easy navigation in the different setup menus.
- TV-Studio ready: flicker free 1200Hz LED refresh rate.
- Selectable lamp behavior: halogen lamp (slow) or led (fast)
- Four dimmer curves: linear, square, inverse square, S-curve
- In case of DMX failure you can choose between blackout and freeze mode
- Lock function to avoid unwanted altering of the settings.
- White balance adjustment to perfectly match the colors of several projectors.
- Default factory settings + user settings can be saved/loaded.
- 5pin DMX in/outputs and Neutrik<sup>®</sup> TRUE1 PowerCON<sup>®</sup> in/outputs for easy daisy chaining.
- IP-Fan cooling for longer LED life.

**General : Display** touchscreen

**General : Fixation** optional omega bracket

General: IP rating outdoor
Control: manual Yes
Control: Master/Slave Yes
Control: SMART-DMX No

**Control : Standalone** automatic, fixed