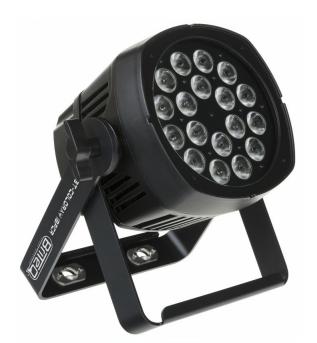

#### DESCRIPTION

Outdoor projector with 18x8W RGBW leds, 20° beam angle and Neutrik TRUE1 Powercon and 5P XLR connectors and IP-fan cooling.

#### **FEATURES**

- This stylish 18x8W RGBW projector with a 20° beam angle is a very powerful tool for all kinds of events (stage, TV-show, exhibition boots, architectural lighting,...)
- IP65 rating
- Three different DMX-modes: 4, 6 and 7 channels.
- RDM-functionality for easy remote setup: DMX addressing, channel mode. . . .
- The LCD-display assures easy navigation in the different setup menus.
- TV-Studio ready: flicker free 1200Hz LED refresh rate.
- Selectable lamp behavior: halogen lamp (slow) or led (fast)
- Four dimmer curves: linear, square, inverse square, S-curve
- In case of DMX failure you can choose between blackout and freeze mode
- Lock function to avoid unwanted altering of the settings.
- White balance adjustment to perfectly match the colors of several projectors.
- Default factory settings + user settings can be saved/loaded.
- 5pin DMX in/outputs and Neutrik<sup>®</sup> TRUE1 PowerCON<sup>®</sup> in/outputs for easy daisy chaining.
- IP-Fan cooling for longer LED life.