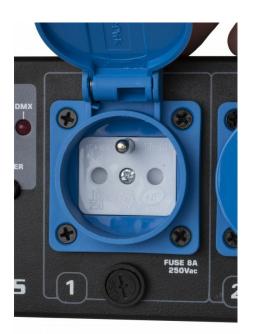

## **FEATURES**

- Multi functional dimmer/switch pack equipped with 4 mains sockets (French Schuko)
- Prepared for use with "low power" LED loads: works with loads down to only 10watt per channel.
- Maximum output:  $4x 1850W (Max_{tot} = 3450W/15A)$
- Thanks to the well designed 19" brackets the DSP-4 MK2 can be mounted in different ways:
  - Standard 19" rack mounting
  - Wall mount in fixed installations
  - Mounting under or inside ALU truss using clamps
- Locking DMX in/outputs with POWER/DMX-present indicator
- 5 Digit LED display with 4 buttons for easy menu navigation:
  - DMX address setting: each channel can have its own address
  - Each channel can be switched separately in dimmer or switch mode
  - Separate dimmer presets with memory function for each channel (no controller needed)
- Mains power input with automatic 15A fuse
- Individual channel 8A fuses
- All channels equipped with 40A triacs for increased reliability