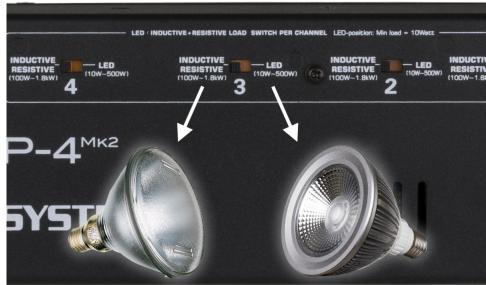

## **FEATURES**

- Multi functional dimmer/switch pack equipped with 4 mains sockets (French Schuko)
- Prepared for use with "low power" LED loads: works with loads down to only 10watt per channel.
- Maximum output:  $4x 1850W (Max_{tot} = 3450W/15A)$
- Thanks to the well designed 19" brackets the DSP-4 MK2 can be mounted in different ways:
  - Standard 19" rack mounting
  - Wall mount in fixed installations
  - Mounting under or inside ALU truss using clamps
- Locking DMX in/outputs with POWER/DMX-present indicator
- 5 Digit LED display with 4 buttons for easy menu navigation:
  - DMX address setting: each channel can have its own address
  - Each channel can be switched separately in dimmer or switch mode
  - Separate dimmer presets with memory function for each channel (no controller needed)
- Mains power input with automatic 15A fuse
- Individual channel 8A fuses
- All channels equipped with 40A triacs for increased reliability