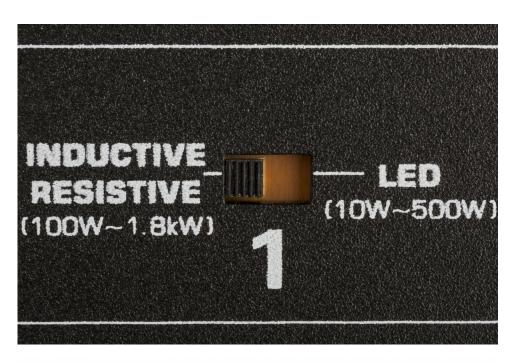

## **FEATURES**

- Multi functional dimmer/switch pack equipped with 4 mains sockets (French Schuko)
- Prepared for use with "low power" LED loads: works with loads down to only 10watt per channel.
- Maximum output:  $4x 1850W (Max_{tot} = 3450W/15A)$
- Thanks to the well designed 19" brackets the DSP-4 MK2 can be mounted in different ways:
  - Standard 19" rack mounting
  - Wall mount in fixed installations
  - Mounting under or inside ALU truss using clamps
- Locking DMX in/outputs with POWER/DMX-present indicator
- 5 Digit LED display with 4 buttons for easy menu navigation:
  - DMX address setting: each channel can have its own address
  - Each channel can be switched separately in dimmer or switch mode
  - Separate dimmer presets with memory function for each channel (no controller needed)
- Mains power input with automatic 15A fuse
- Individual channel 8A fuses
- All channels equipped with 40A triacs for increased reliability