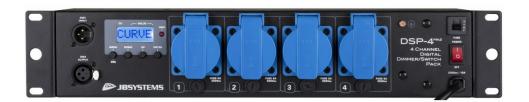

## DESCRIPTION

Multi functional dimmer/switch pack equipped with 4 mains sockets (French Schuko).

## **FEATURES**

- Multi functional dimmer/switch pack equipped with 4 mains sockets (French Schuko)
- Prepared for use with "low power" LED loads: works with loads down to only 10watt per channel.
- Maximum output:  $4x 1850W (Max_{tot} = 3450W/15A)$
- Thanks to the well designed 19" brackets the DSP-4 MK2 can be mounted in different ways:
  - Standard 19" rack mounting
  - Wall mount in fixed installations
  - Mounting under or inside ALU truss using clamps
- Locking DMX in/outputs with POWER/DMX-present indicator
- 5 Digit LED display with 4 buttons for easy menu navigation:
  - DMX address setting: each channel can have its own address
  - Each channel can be switched separately in dimmer or switch mode
  - Separate dimmer presets with memory function for each channel (no controller needed)
- Mains power input with automatic 15A fuse
- Individual channel 8A fuses
- All channels equipped with 40A triacs for increased reliability