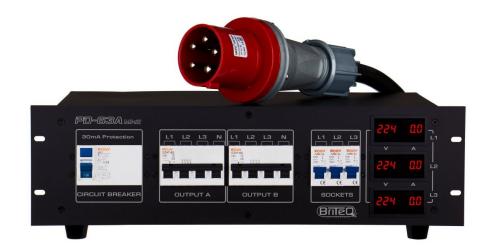

### DESCRIPTION

This 3-phase power distributor is designed to improve safety in both mobile, rental and fixed installations.

#### FEATURES

- This 3-phase power distributor is designed to improve safety in both mobile, rental and fixed installations.
- Connections output:
  - 2x CEE (3P+N+E) 32A outlet sockets (3x 32A, 5wire)
  - C 32 (32A 3P+N) 4-POLE automatic circuit breaker per 32A output
  - 3x earthed 16A mains outlet sockets (1 socket per phase)
  - C16 (16A 1P+N) 2-POLE automatic circuit breakers per 16A socket
- Connections input:
  - 1,5m long mains input cable (3x 63A, 5wire), equipped with CEE (3P+N+E) 63A inlet plug
  - Equipped with a 3P+N, 30mA residual current circuit breaker protects users against electrical shocks.
- Accurate digital 3-digit voltmeters per phase
- Accurate digital 3-digit ampere meters per phase
- Designed and build to the highest European and international safety standards.
- Oversized internal wiring for increased reliability!
- Extremely robust 19"/3U metal housing
- German 16A blue schukos (CEE 7/4)