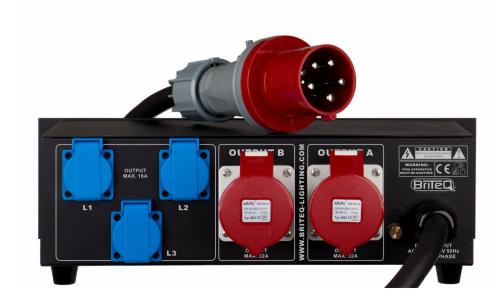

### DESCRIPTION

This 3-phase power distributor is designed to improve safety in both mobile, rental and fixed installations.

#### FEATURES

- This 3-phase power distributor is designed to improve safety in both mobile, rental and fixed installations.
- Connections output:
  - 2x CEE (3P+N+E) 32A outlet sockets (3x 32A, 5wire)
  - C 32 (32A 3P+N) 4-POLE automatic circuit breaker per 32A output
  - 3x earthed 16A mains outlet sockets (1 socket per phase)
  - C16 (16A 1P+N) 2-POLE automatic circuit breakers per 16A socket
- Connections input:
  - 1,5m long mains input cable (3x 63A, 5wire), equipped with CEE (3P+N+E) 63A inlet plug
  - Equipped with a 3P+N, 30mA residual current circuit breaker protects users against electrical shocks.
- Accurate digital 3-digit voltmeters per phase
- Accurate digital 3-digit ampere meters per phase
- Designed and build to the highest European and international safety standards.
- Oversized internal wiring for increased reliability!
- Extremely robust 19"/3U metal housing
- German 16A blue schukos (CEE 7/4)